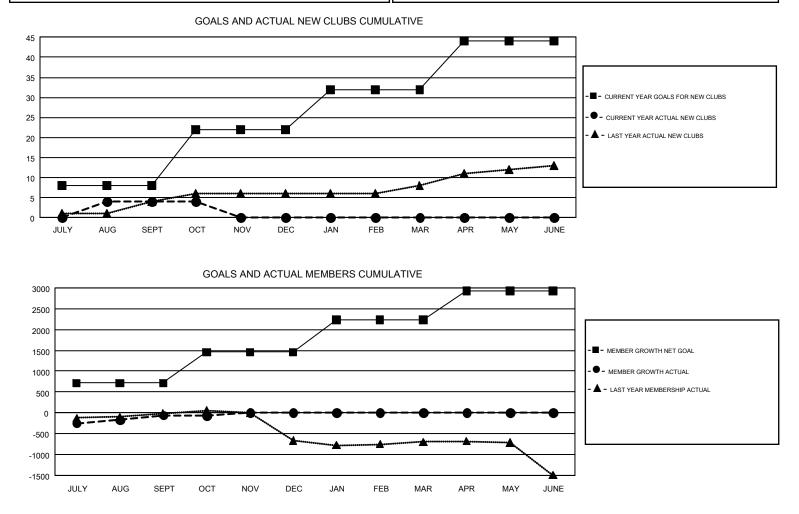

## GMT Constitutional Area 1, Group A

REPORT DOES NOT INCLUDE CLUBS IN UNDISTRICTED AREAS.

| Clubs                 |               |           |               | Members               |                           |                         |                                                    |  |
|-----------------------|---------------|-----------|---------------|-----------------------|---------------------------|-------------------------|----------------------------------------------------|--|
| RESULTS FOR 2019-2020 |               |           |               | RESULTS FOR 2019-2020 |                           |                         |                                                    |  |
| QUARTER               | NEW CLUB GOAL | NEW CLUBS | DROPPED CLUBS | QUARTER               | MEMBER GROWTH NET<br>GOAL | MEMBER GROWTH<br>ACTUAL | DROPPED<br>MEMBERS ACTUAL<br>(including transfers) |  |
| JULY/AUG/SEPT         | 8             | 4         | 5             | JULY/AUG/SEPT         | 715                       | 1,281                   | 1,189                                              |  |
| OCT/NOV/DEC           | 14            | 0         | 5             | OCT/NOV/DEC           | 742                       | 464                     | 443                                                |  |
| JAN/FEB/MAR           | 10            | 0         | 0             | JAN/FEB/MAR           | 777                       | 0                       | 0                                                  |  |
| APR/MAY/JUNE          | 12            | 0         | 0             | APR/MAY/JUNE          | 698                       | 0                       | 0                                                  |  |